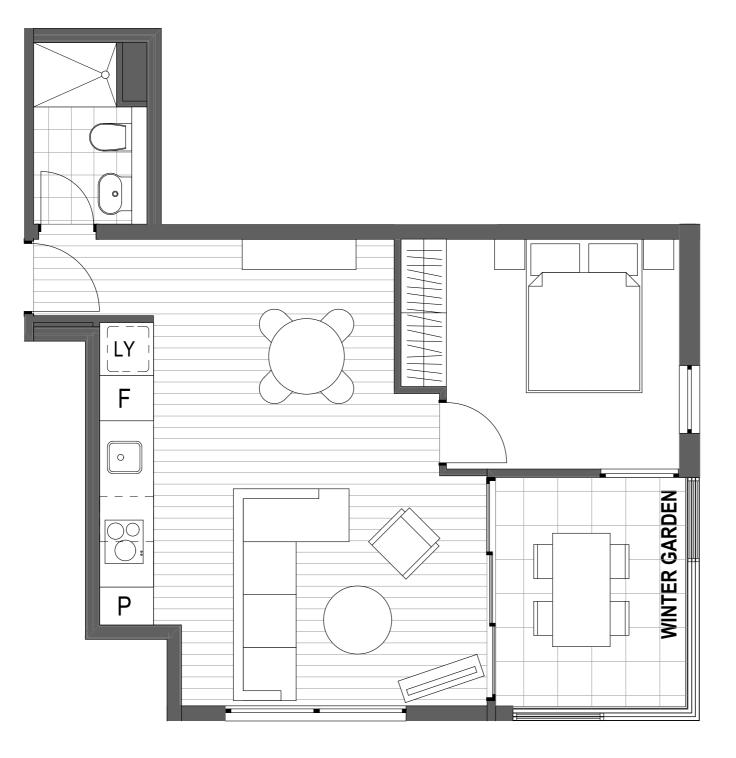

## ONE BEDROOM APARTMENT

| Internal area:    | 50 m <sup>2</sup> |
|-------------------|-------------------|
| Basement storage: | 2 m²              |

TOTAL AREA:

**52 m**<sup>2</sup>